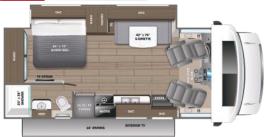

| THE PERSON | Service Services                         |

## Modern Farmhouse





# 2024 Odyssey













**27**U



29V Theater Sofa Option



30Z Theater Sofa Option



31F







### **EXTERIOR SELECTIONS**



Standard Graphics



Partial Paint Option

# Standards & Options

#### **CUSTOMER VALUE PACKAGE**

- E-Z Drive™: Computer-balanced driveshaft, standard front and rear stabilizer bars, Hellwig® helper springs, rubber isolation body mounts
- One-piece, seamless fiberglass front cap
- Automotive-bonded panoramic window in front cap with power shade
- Frameless windows
- Heated holding tanks (12V pads)
- Electric patio awning with LED lights
- Black tank flush
- Sony® infotainment center with Apple CarPlay® and Android Auto™
- Backup and side-view cameras
- LED HD Smart TV in living area

#### **CHASSIS**

- Ford® E-450 chassis
- GVWR 14,500 lb.
- GCWR 22,000 lb.
- 7.3L V-8 325