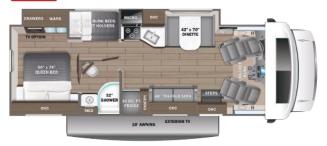

| THE PERSON | Service Services                         |

## Modern Farmhouse





# 2024 Odyssey













**27**U



29V Theater Sofa Option



30Z Theater Sofa Option



31F







### **EXTERIOR SELECTIONS**



Standard Graphics



Partial Paint Option

# Standards & Options

#### **CUSTOMER VALUE PACKAGE**

- E-Z Drive™: Computer-balanced driveshaft, standard front and rear stabilizer bars, Hellwig® helper springs, rubber isolation body mounts
- One-piece, seamless fiberglass front cap
- Automotive-bonded panoramic window in front cap with power shade
- Frameless windows
- Heated holding tanks (12V pads)
- Electric patio awning with LED lights
- Black tank flush
- Sony® infotainment center with Apple CarPlay® and Android Auto™
- Backup and side-view cameras
- LED HD Smart TV in living area

#### **CHASSIS**

- Ford® E-450 chassis
- GVWR 14,500 lb.
- GCWR 22,000 lb.
- 7.3L V-8 325 HP engine with 450 ft.-lb. torque
- 6-speed TorgShift® series transmission with