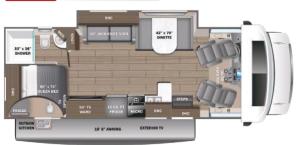

| THE PERSON | Service Services                         |

## Modern Farmhouse





# 2024 Odyssey













**27**U



29V Theater Sofa Option



30Z Theater Sofa Option



31F







### **EXTERIOR SELECTIONS**



Standard Graphics



Partial Paint Option

# Standards & Options

#### **CUSTOMER VALUE PACKAGE**

- E-Z Drive™: Computer-balanced driveshaft, standard front and rear stabilizer bars, Hellwig® helper springs, rubber isolation body mounts
- One-piece, seamless fiberglass front cap
- Automotive-bonded panoramic window in front cap with power shade
- Frameless windows
- Heated holding tanks (12V pads)
- Electric patio awning with LED lights
- Black tank flush
- Sony® infotainment center with Apple CarPlay® and Android Auto™
- Backup and side-view cameras
- LED HD Smart TV in living area

#### **CHASSIS**

- Ford® E-450 chassis
- GVWR 14,500 lb.
- GCWR 22,000 lb.
- 7.3L V-8 325 HP e