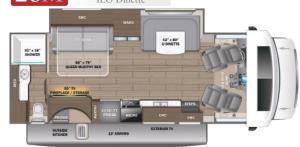

| THE PERSON | Service Services                         |

## Modern Farmhouse





# 2024 Odyssey













**27**U



29V Theater Sofa Option



30Z Theater Sofa Option



31F







### **EXTERIOR SELECTIONS**



Standard Graphics



Partial Paint Option

# Standards & Options

#### **CUSTOMER VALUE PACKAGE**

- E-Z Drive™: Computer-balanced driveshaft, standard front and rear stabilizer bars, Hellwig® helper springs, rubber isolation body mounts
- One-piece, seamless fiberglass front cap
- Automotive-bonded panoramic window in front cap with power shade
- Frameless windows
- Heated holding tanks (12V pads)
- Electric patio awning with LED lights
- Black tank flush
- Sony® infotainment center with Apple CarPlay® and Android Auto™
- Backup and side-view cameras
- LED HD Smart TV in living area

#### **CHASSIS**

- Ford® E-450 chassis
- GVWR 14,500 lb.
- GCWR 22,000 lb.
- 7.3L V-8 325 HP engin