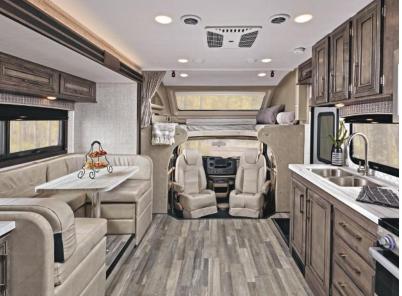

#### COCKPIT

- Swivel driver and passenger seats
- Remote-controlled, side-view mirrors
- Tilt steering wheel
- Cruise control
- Hill start assist
- Electronic stability control
- Traction control
- Auxiliary start switch
- Power windows and door locks
- Driver and passenger airbags
- Privacy curtain for cab area
- Remote keyless cab entry