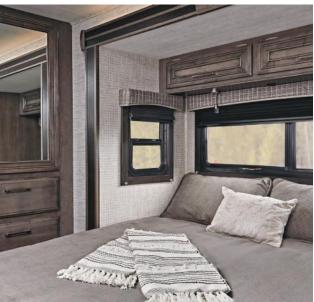

#### **BEDROOM**

- Queen-size bed with bedspread (24B, 25R, 29V, 30Z, 31F)
- King size bed with bedspread (27U)
- Oueen-size power Murphy bed (26M)
- USB port and wireless charging in nightstands (27U, 29V, 30Z, 31F)
- USB port in cabinet over bed (24B, 25R, 26M)
- Under-bed storage (select models)
- Bedroom TV prep
- Large wardrobes
- Bunks with industry-exclusive, 300 lb. capacity
- each (31F
- Wall-mounted tablet holder in each bunk (31F)