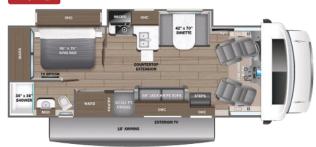

| THE PERSON | Service Services                         |

## Modern Farmhouse





# 2024 Odyssey













**27**U



29V Theater Sofa Option



30Z Theater Sofa Option



31F







### **EXTERIOR SELECTIONS**



Standard Graphics



Partial Paint Option

# Standards & Options

#### **CUSTOMER VALUE PACKAGE**

- E-Z Drive™: Computer-balanced driveshaft, standard front and rear stabilizer bars, Hellwig® helper springs, rubber isolation body mounts
- One-piece, seamless fiberglass front cap
- Automotive-bonded panoramic window in front cap with power shade
- Frameless windows
- Heated holding tanks (12V pads)
- Electric patio awning with LED lights
- Black tank flush
- Sony® infotainment center with Apple CarPlay® and Android Auto™
- Backup and side-view cameras
- LED HD Smart TV in living area

#### **CHASSIS**

- Ford® E-450 chassis
- GVWR 14,500 lb.
- GCWR 22,000 lb.
- 7.3L V-8 325 HP engine with 450