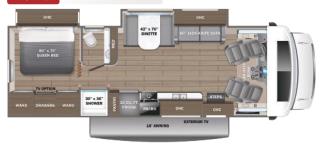

| THE PERSON | Service Services                         |

## Modern Farmhouse





# 2024 Odyssey













**27**U



29V Theater Sofa Option



30Z Theater Sofa Option



31F







### **EXTERIOR SELECTIONS**



Standard Graphics



Partial Paint Option

# Standards & Options

#### **CUSTOMER VALUE PACKAGE**

- E-Z Drive™: Computer-balanced driveshaft, standard front and rear stabilizer bars, Hellwig® helper springs, rubber isolation body mounts
- One-piece, seamless fiberglass front cap
- Automotive-bonded panoramic window in front cap with power shade
- Frameless windows
- Heated holding tanks (12V pads)
- Electric patio awning with LED lights
- Black tank flush
- Sony® infotainment center with Apple CarPlay® and Android Auto™
- Backup and side-view cameras
- LED HD Smart TV in living area

#### **CHASSIS**

- Ford® E-450 chassis
- GVWR 14,500 lb.
- GCWR 22,000 lb.
- 7.3L V-8 325 HP engine with 450 ft.-lb. torque
- 6-speed To