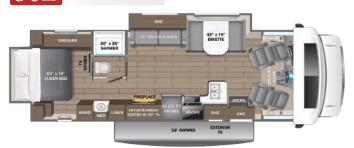

| THE PERSON | Service Services                         |

## Modern Farmhouse





# 2024 Odyssey













**27**U



29V Theater Sofa Option



30Z Theater Sofa Option



31F







### **EXTERIOR SELECTIONS**



Standard Graphics



Partial Paint Option

# Standards & Options

#### **CUSTOMER VALUE PACKAGE**

- E-Z Drive™: Computer-balanced driveshaft, standard front and rear stabilizer bars, Hellwig® helper springs, rubber isolation body mounts
- One-piece, seamless fiberglass front cap
- Automotive-bonded panoramic window in front cap with power shade
- Frameless windows
- Heated holding tanks (12V pads)
- Electric patio awning with LED lights
- Black tank flush
- Sony® infotainment center with Apple CarPlay® and Android Auto™
- Backup and side-view cameras
- LED HD Smart TV in living area

#### **CHASSIS**

- Ford® E-450 chassis
- GVWR 14,500 lb.
- GCWR 22,000 lb.
- 7.3L V-8 325 HP engine with 450 ft.-lb. torque
- 6-speed TorgShift® series transmissio